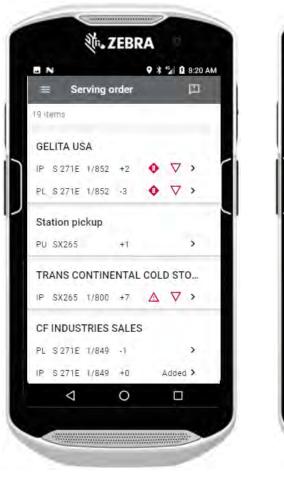

### **Technology: Mobile Work Order**

- Improve Reporting
- Enables Direct Communication with Customer
- More Efficient and Employee-Friendly Processes