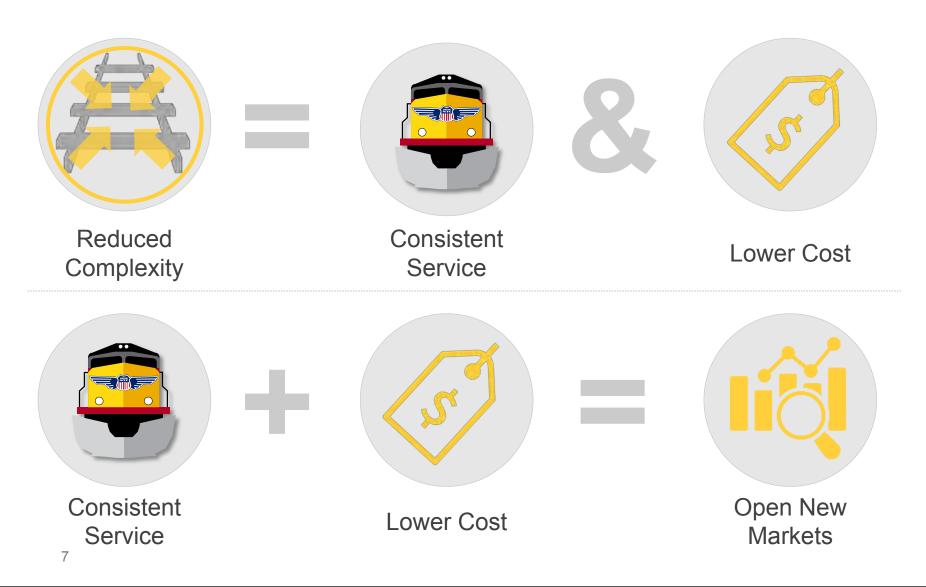

# **Simplify the Network**

#### March 2021 Houston Terminal Complex Example

#### **PSR Principles**

#### Service

- ✓Minimize Touch Points
- ✓ Cars Direct to Customer from Settegast
- ✓Reduce 24 Hours of Car Cycle

#### **Asset Utilization**

 ✓ Utilize Capacity at Settegast to Reduce Switch Handlings

#### Cost Control √\$3.5 Million Annual Savings