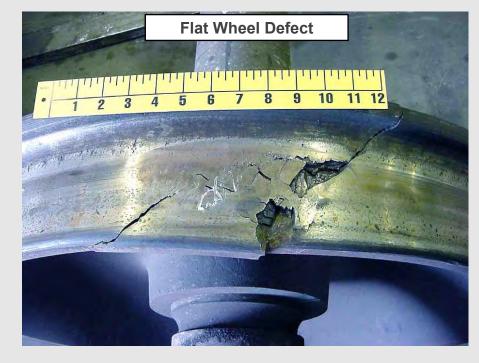

### **Mechanical Technology**

Trending Performance & Component Replacement

- Hot Box / Wheel Journal
- Hot Wheel
- Flat Wheel

Reduces Online Failure Variability & Associated Costs