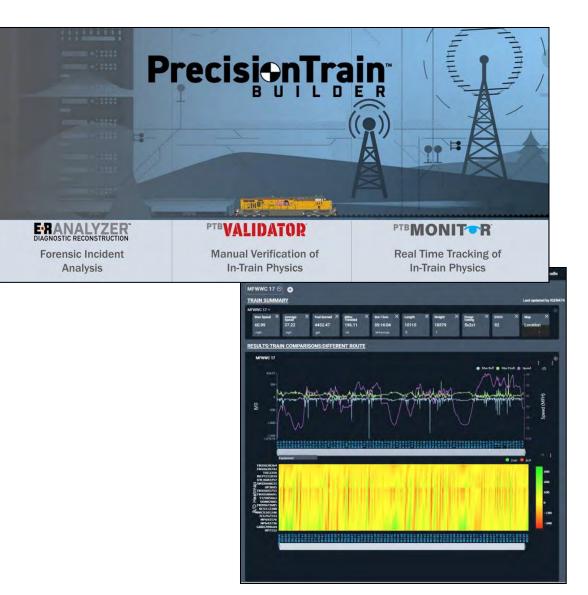

# **Technology: Terminal Planner & Precision Train Builder**

- Optimizes Terminal Connections
  and Train Profiles
- Creates Terminal Capacity
- Enables More Efficient Operation
- Improves Customer Experience