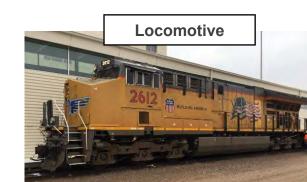

# **Engineering Technology – Rail Sensor**

Improving Reliability, Performance and Efficiency

Semi Autonomous Track Inspections via:

- Geometry Car
- Boxcars
- Locomotives