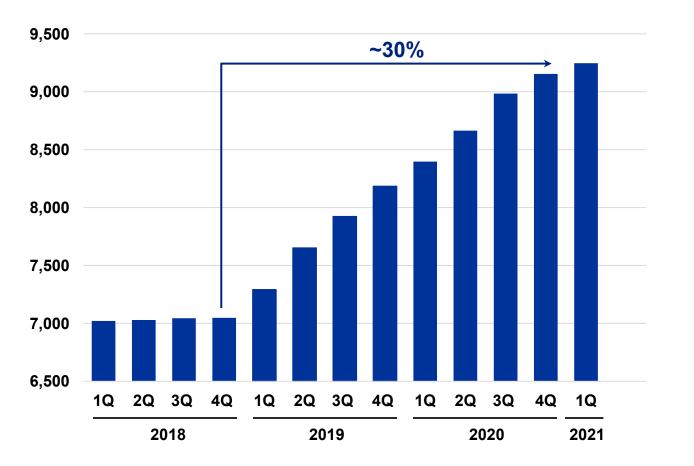

# **Train Length – Demonstrated Results**

Train Length (Max on Route, in Feet)

- 30% Increase since 2018
- Continued opportunities to grow train length through process improvements & capital investment
- Critical to additional productivity & facilitating volume growth
- Next Stop 10,000!