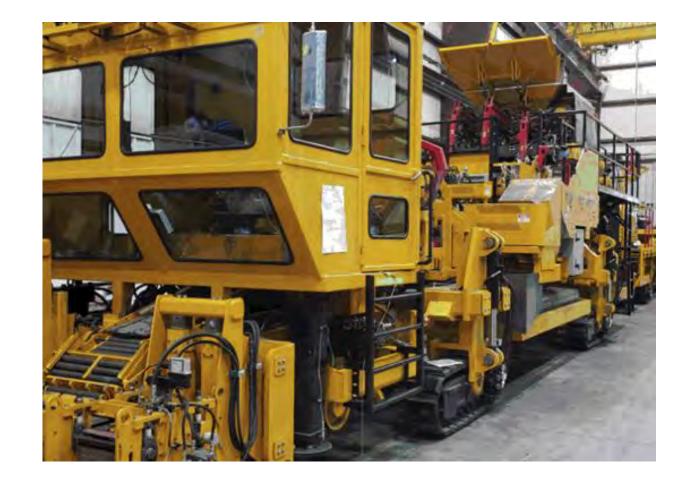

### **Wood Tie Unloading Automation**

- Simplify Process
- Reduce Touch Points
- Reduce Cost

h Ethical Standards Work as a Team