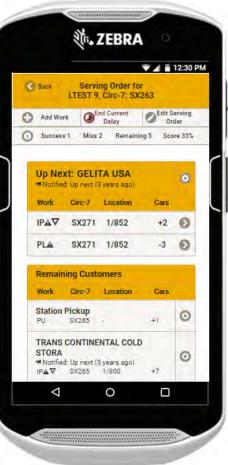

### **Technology: Mobile Work Order**

- Improve Reporting
- Enables Direct Communication with Customer
- More Efficient and Employee-Friendly Processes