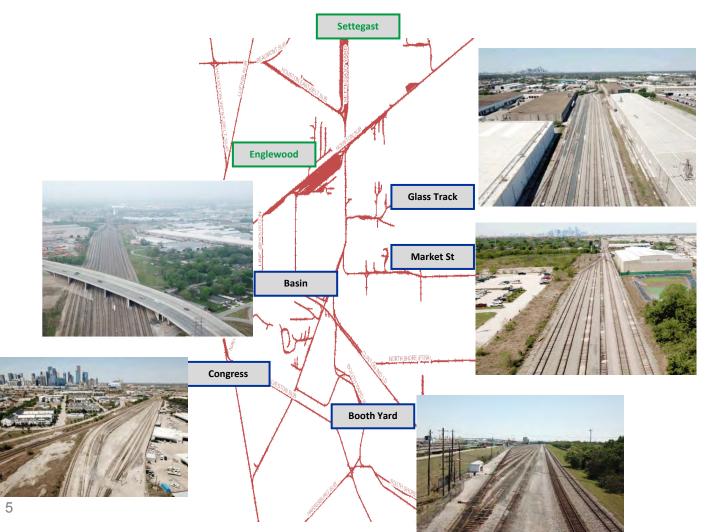

#### March 2021 Houston Terminal Complex Example

#### **PSR Principles**

#### Service

- ✓Minimize Touch Points
- ✓ Cars Direct to Customer from Settegast
- ✓Reduce 24 Hours of Car Cycle

#### **Asset Utilization**

 ✓ Utilize Capacity at Settegast to Reduce Switch Handlings

#### Cost Control √\$3.5 Million Annual Savings