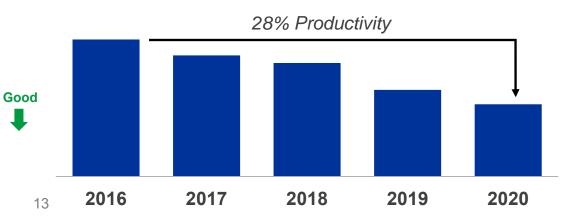

### **Mechanical Productivity**

#### **Optimized Fleet Size & Maintenance Resources**

#### **Employees per Maintained Locomotive**

 Reduced Labor Cost & Increased Labor Productivity