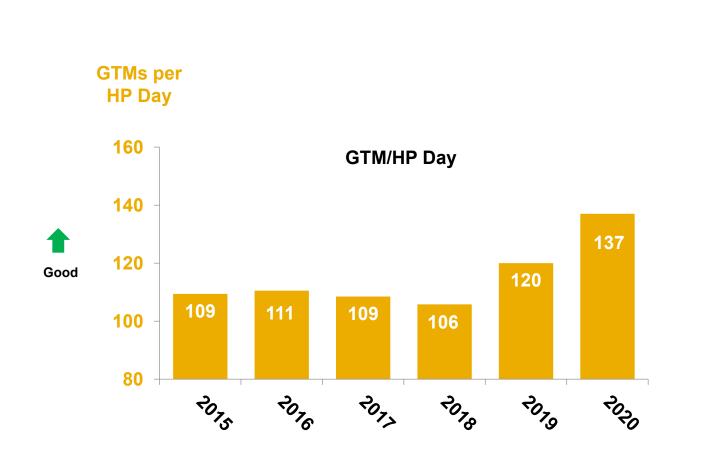

# **Productivity: Train Length**

- Reduces the Demand for Resources
- Generates Capacity While Improving Service
- Opportunities
  - -Leverage Existing Infrastructure
  - Strategic Transportation Plan
    Adjustments
  - -Additional Investments In Sidings