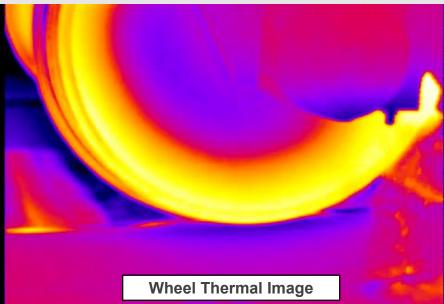

### **Mechanical Technology**

Trending Performance & Component Replacement

- Hot Box / Wheel Journal
- Hot Wheel
- Flat Wheel

Reduces Online Failure Variability & Associated Costs