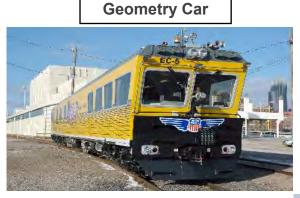

# **Engineering Technology – Rail Sensor**

Improving Reliability, Performance and Efficiency

Semi Autonomous Track Inspections via:

- Geometry Car
- Boxcars
- Locomotives