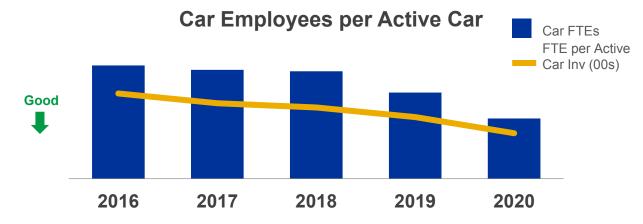

### **Mechanical Productivity**

#### **Optimized Fleet Size & Maintenance Resources**

#### **Employees per Maintained Locomotive**

 Reduced Labor Cost & Increased Labor Productivity