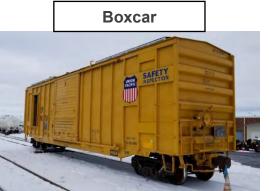

# **Engineering Technology – Rail Sensor**

Improving Reliability, Performance and Efficiency

Semi Autonomous Track Inspections via:

- Geometry Car
- Boxcars
- Locomotives