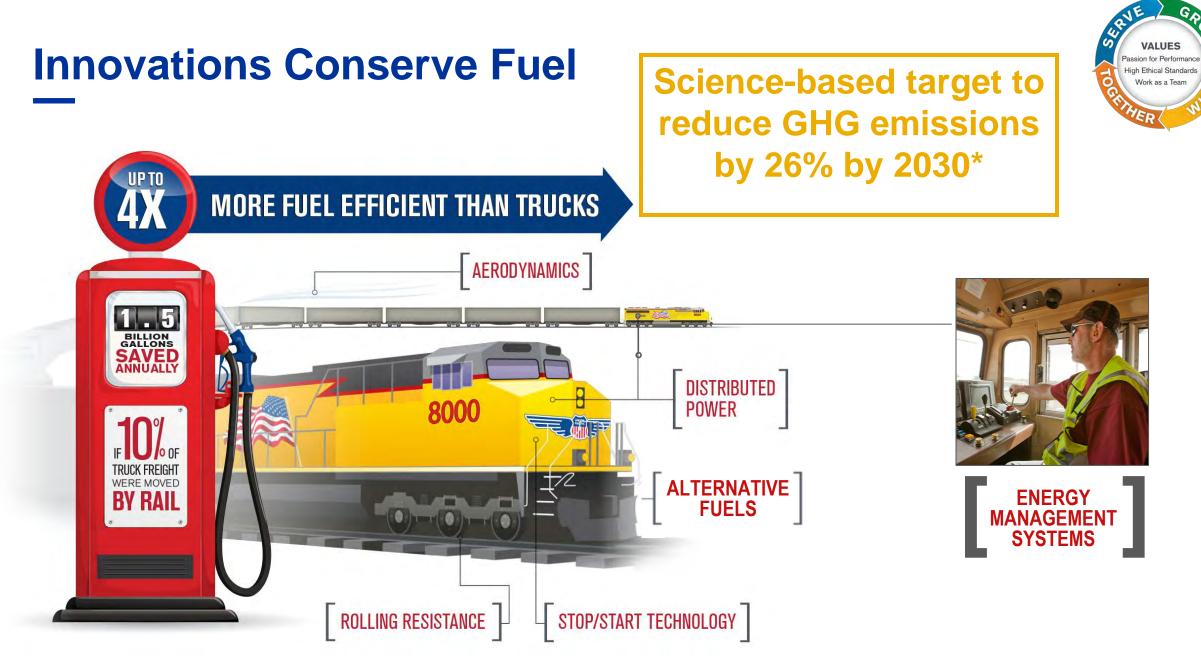

### **Working With Customers to Reduce Emissions**

Online Carbon Emissions
 Estimator Allows Customers to
 See Their Carbon Savings by
 Choosing Rail Over Truck

 In 2020, our customers eliminated an estimated 21.9 million metric tons of GHG emissions by choosing rail over truck transportation