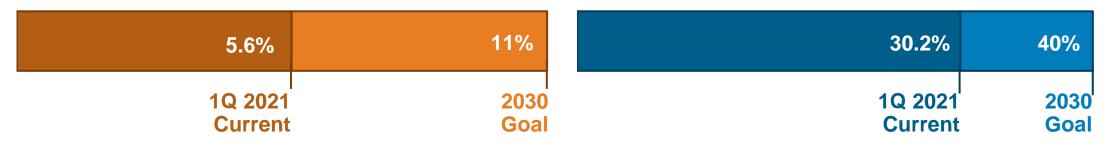

#### Female = 100% Improvement (Goal compared to 2019 at 5.5%)

### **Minorities = 36% Improvement**

(Goal compared to 2019 at 29.4%)