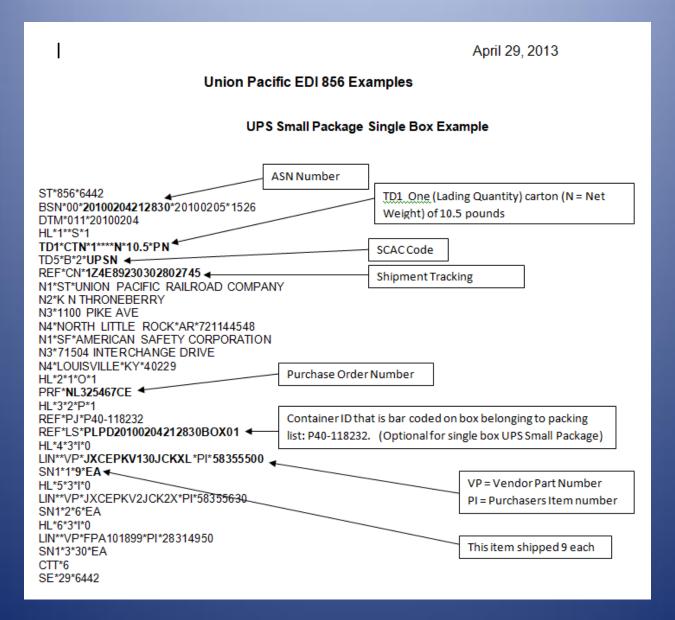

## **Advanced Shipment Notification**

## EDI Suppliers – 856 Transaction



## EDI Suppliers – 856 Transaction cont.



## ORISS Suppliers – Tracking number with invoice

- 1. Complete required invoice fields
- 2. Select carrier name
- 3. Enter tracking number and/or bill of lading number
- 4. Send invoice

| Invoice Information:                                  |                                        |                                      |
|-------------------------------------------------------|----------------------------------------|--------------------------------------|
| Invoice Number: *                                     |                                        |                                      |
| Invoice Date: *                                       |                                        | 03/05/2020                           |
| Invoice Typ