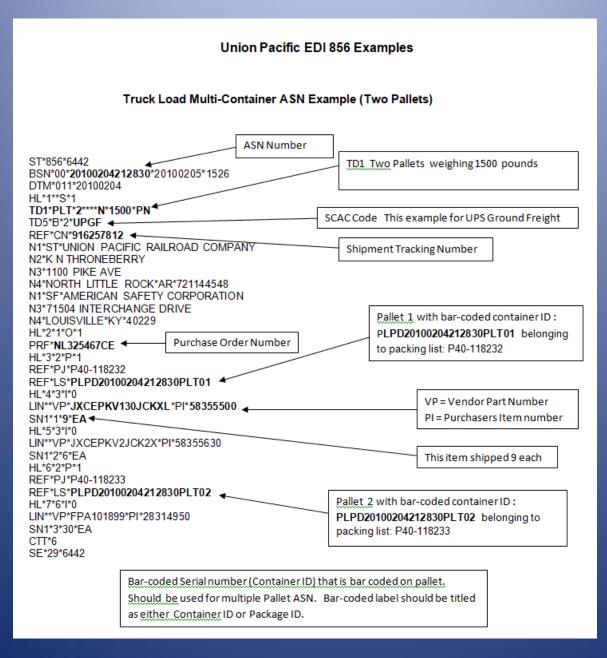

## **Advanced Shipment Notification**

## EDI Suppliers – 856 Transaction



## EDI Suppliers – 856 Transaction cont.



## ORISS Suppliers – Tracking number with invoice

- 1. Complete required invoice fields
- 2. Select carrier name
- 3. Enter tracking number and/or bill of lading number
- 4. Send invoice

| Invoice Information:                                  |                                        |                                      |
|-------------------------------------------------------|----------------------------------------|--------------------------------------|
| Invoice Number: *                                     |                                        |                                      |
| Invoice Date: *                                       |                                        | 03/05/2020                           |
| Invoice Type: *                                       |