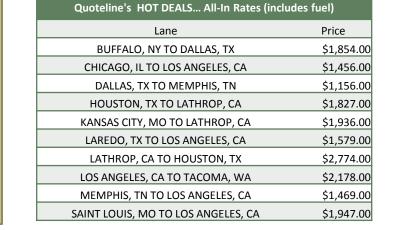

PA                        |  | ₽  | Unavailable<br>Capacity |
| Los Angeles, CA              |   | St Louis, MO                 |  |                                                                  |   | Harrisburg, PA                           |  | Toledo, OH                        |  |    |                         |
| Memphis, TN                  |   | Tucson, AZ                   |  |                                                                  |   | *Capacity based on next-day availability |  |                                   |  |    |                         |

## LAST CHANCE FOR CHRISTMAS TREE PRICING

Contact your Sales Manager to learn how you can ship your Christmas trees with Streamline. Book by Nov. 1<sup>st</sup> for committed capacity and a stress-free holiday season.





www.ShipStreamline.com