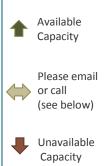

## **10-16-12: Streamline SPOT MARKET Capacity**

| UP Origin<br>City / Capacity |   | UP Origin<br>City / Capacity |   | One-Way Origin<br>City / Capacity                                                 |   | Eastern Origin<br>City / Capacity        |   | Eastern Origin<br>City / Capacity |   |
|------------------------------|---|------------------------------|---|-----------------------------------------------------------------------------------|---|------------------------------------------|---|-----------------------------------|---|
| Chicago, IL                  | 1 | Lathrop, CA                  | 1 | Wisconsin                                                                         | 1 | Albany, NY                               | 1 | Huntsville, AL                    | 1 |
| Dallas, TX                   | 1 | Oakland, CA                  | 1 | Indiana                                                                           | 1 | Atlanta, GA                              | 1 | Jacksonville, FL                  | 1 |
| Denver, CO                   | 1 | Omaha, NE                    | 1 | Western Ohio                                                                      | 1 | Ayer, MA                                 | 1 | Miami, FL                         | 1 |
| El Paso, TX                  | 1 | Portland, OR                 | 1 | Eastern Ohio                                                                      | 1 | Bethlehem, PA                            | 1 | Philadelphia, PA                  | 1 |
| Houston, TX                  | 1 | Sparks, NV                   | 1 | Michigan                                                                          | 1 | Buffalo, NY                              | 1 | Norfolk, VA                       | 1 |
| Kansas City, MO              | 1 | Salt Lake City, UT           | 1 | San Diego                                                                         | 1 | Charlotte, NC                            | 1 | Orlando, FL                       | 1 |
| Laredo. TX                   | 1 | San Antonio, TX              | 1 | *Please email<br>quoteline@up.com<br>for rates<br>originating in<br>these markets |   | Croxton, NJ                              | 1 | Pittsburgh, PA                    | 1 |
| Las Vegas, NV                | 1 | Seattle, WA                  | 1 |                                                                                   |   | Elizabeth, NJ                            | 1 | Taylor, PA                        | 1 |
| Los Angeles, CA              | 1 | St Louis, MO                 | 1 |                                                                                   |   | Harrisburg, PA                           | 1 | Toledo, OH                        | 1 |
| Memphis, TN                  | 1 | Tucson, AZ                   | 1 |                                                                                   |   | *Capacity based on next-day availability |   |                                   |   |