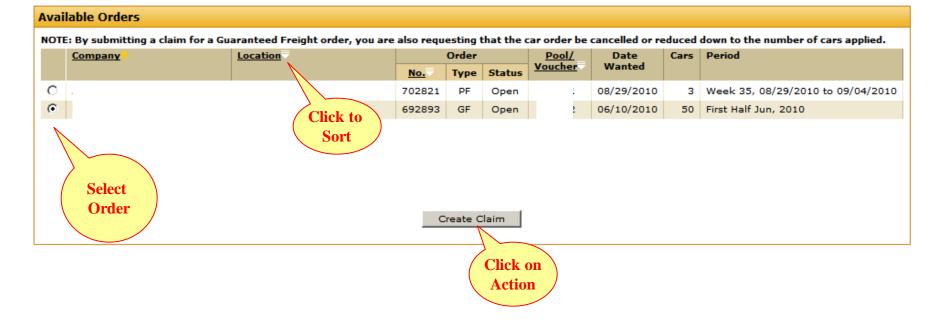

## **Complete Request**

| Requestor Informati     | on:                                                                                  | Customer Ir                                    | Customer Information: |                     |  |  |
|-------------------------|--------------------------------------------------------------------------------------|------------------------------------------------|-----------------------|---------------------|--|--|
| Contact:                | Dave Muck                                                                            | Contact:                                       | Union Paci            | ific Railroad       |  |  |
| E-Mail Address:         | Dpmuck@up.com                                                                        | Address:                                       | 1400 Doug             | glas St             |  |  |
| Address:                | 1400 Douglas St                                                                      | Location:                                      | Omaha, N              | E                   |  |  |
| Location:               | Omaha, NE                                                                            |                                                |                       |                     |  |  |
| Phone:                  | (402) 544-6264                                                                       |                                                |                       |                     |  |  |
| Order Information:      |                                                                                      |                                                |                       |                     |  |  |
| Order No:               | 692893                                                                               | Pool ID:                                       |                       | 11272               |  |  |
| Customer:               |                                                                                      | Location:                                      |                       |                     |  |  |
| Date Wanted:            | 06/10/2010                                                                           | Placemen                                       | t Period:             | First Half Jun, 201 |  |  |
| Initial Cars Wanted:    | 50                                                                                   | Current Ca                                     | ars Wanted:           | 50                  |  |  |
| ¢Claim Details:         | This is my intent to o<br>order and pay this cl                                      |                                                | not delivered         | by 8/31 - cancel 🔺  |  |  |
| Should last day fall on | iion Pacific by 3 P.M. CT d<br>a Saturday, Sunday, or F<br>g business day. All claim | tailroad Holiday, the<br>s will be handled acc | Shipper must          | submit an intent to |  |  |
| tariff.                 | Submit                                                                               | Claim Cancel                                   | l                     |                     |  |  |