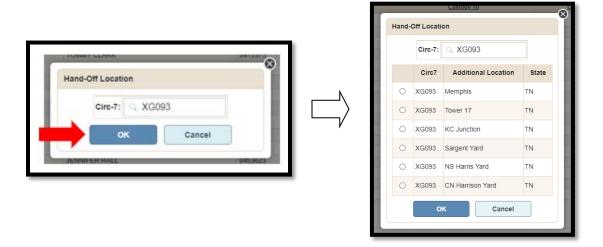

## Updating a Memphis, TN Circ 7

• Once you select 'Memphis TN' and press 'OK' it will give you an additional choice of yards. Select yard then click OK.

 Then just click 'Submit' and it will update the record (if changing Circ7, you will not see your correction until you click 'Submit'