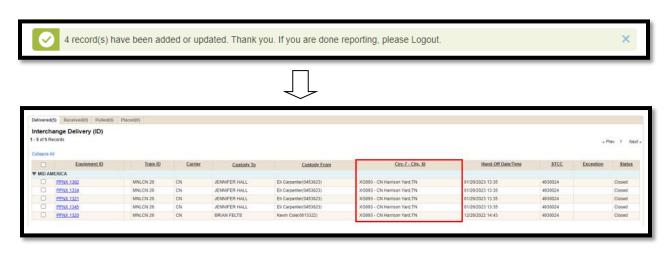

You will then see the below at the top to indicate the records have been update:

• It will not to have appeared on the current screen <u>you are on</u>, but when you do a search, you will see the change has taken affect (as long as you got the 'Updated records' box at the top once you clicked 'Submit':