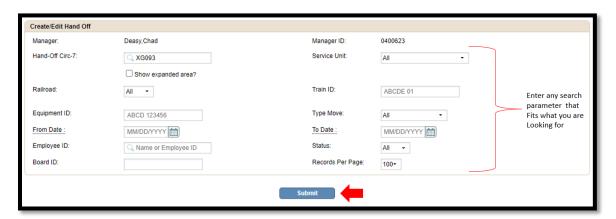

## Updating a Memphis, TN Circ 7

Select the 'Positive Hand-Off' Selection, then select 'Create / Edit':

• Then enter your search term (for this example Circ7 is being used):

• Note: if you are changing the Hand-Off Location, click on that hyperlink to bring up the Circ7 Box