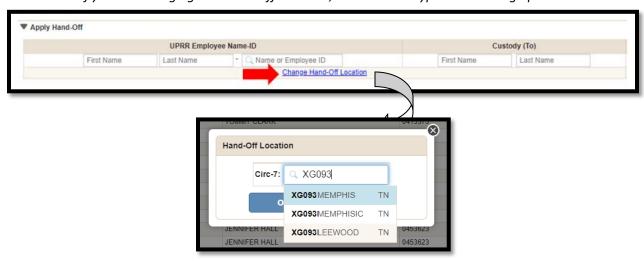

## Updating a Memphis, TN Circ 7

Select the 'Positive Hand-Off' Selection, then select 'Create / Edit':

• Then enter your search term (for this example Circ7 is being used):

• Note: if you are changing the Hand-Off Location, click on that hyperlink to bring up the Circ7 Box

## Updating a Memphis, TN Circ 7

• Once you select 'Memphis TN' and press 'OK' it will give you an additional choice of yards. Select yard then click OK.

 Then just click 'Submit' and it will update the record (if changing Circ7, you will not see your correction until you click 'Submit'