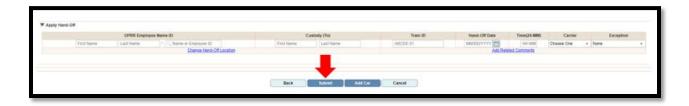

## Updating a Memphis, TN Circ 7

• Once you select 'Memphis TN' and press 'OK' it will give you an additional choice of yards. Select yard then click OK.

 Then just click 'Submit' and it will update the record (if changing Circ7, you will not see your correction until you click 'Submit'