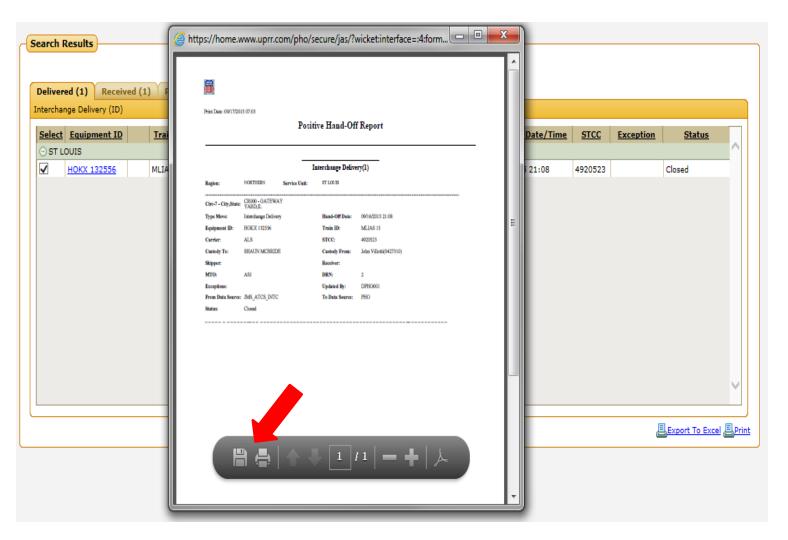

Set your search parameters

- Car or train
- Date / Date Range (if needed)

| Search | Results                           |                 |         |                   |                        |                          |                    |             |           |                 |          |
|--------|-----------------------------------|-----------------|---------|-------------------|------------------------|--------------------------|--------------------|-------------|-----------|-----------------|----------|
|        | ered (1) Received (               | 1) Pulled       | (0) P   | laced (0)         |                        |                          |                    |             |           |                 |          |
|        | ange Delivery (ID) t Equipment ID | <u>Train ID</u> | Comion  | <u>Custody To</u> | Custody From           | <u>Circ-7 - City, St</u> | Hand-Off Date/Time | STCC        | Exception | <u>Status</u>   |          |
|        |                                   | Train ID        | Carrier | <u>Custody to</u> | Custody From           |                          | And Of Date/ Time  | <u>STCC</u> | Exception | Status          | ^        |
|        | HOKX 132556                       | MLIAS 15        | ALS     | SHAUN MCBRIDE     | John Villotti(0427310) | CR000 - GATEWAY YARD, IL | 09/16/2015 21:08   | 4920523     |           | Closed          |          |
|        | 1                                 |                 |         |                   |                        |                          |                    |             | 2         | Export To Excel | I @Print |
|        |                                   |                 |         |                   | Back                   |                          |                    |             |           |                 |          |

Select the record(s) you want to print.
 (Open records cannot be selected)

2. Click on the print button

Print and fax or save and send via e-mail to TSA. Please review your record(s) to ensure it is accurate prior to sending to TSA.