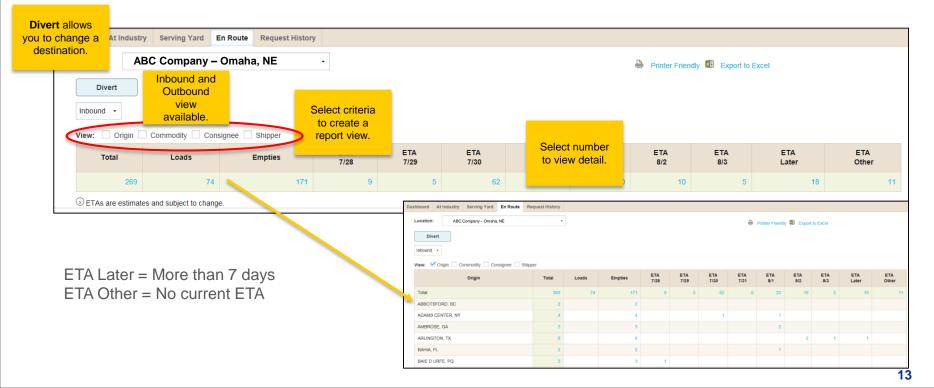

# En Route Screen

 Shows equipment on the way to the Serving Yard (seven days out and later)