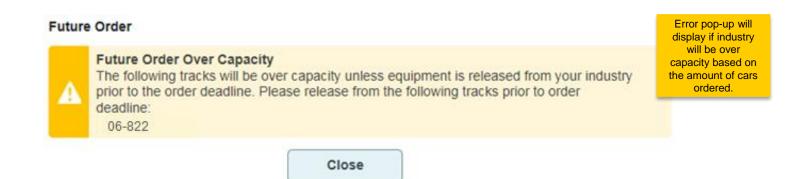

### **Order to Industry Screen** Schedule Order & Request Email Confirmation

Order Deadline Selected: 03/09/2017 at 10:00 AM CST

A request to order equipment by quantity with the following criteria to your location has been received. Your request will be processed prior to the date and time selected.

| L/E   | Owner | Equipment Type | Commodity | Dest. ZTS | Requested Quantity |
|-------|-------|----------------|-----------|-----------|--------------------|
| Empty | PC    | ANY            | ANY       | 01-849-00 | 2                  |