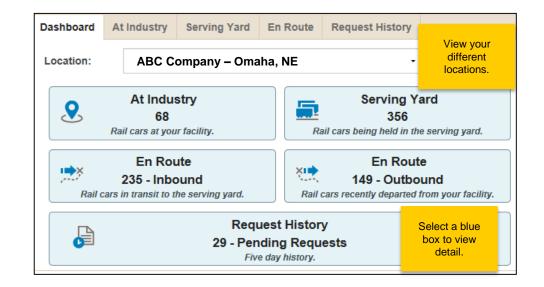

### Shipment Management Dashboard Features

- Consolidates multiple functions into one system
- Summary view of equipment inventory (empties and loads) for your location(s)
- Snapshot saves you time managing your daily rail operations