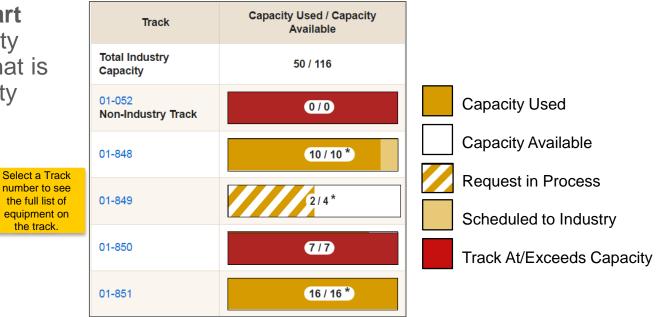

# **Track Capacity Chart**

• Track Capacity Chart illustrates the capacity already used and what is available at the facility