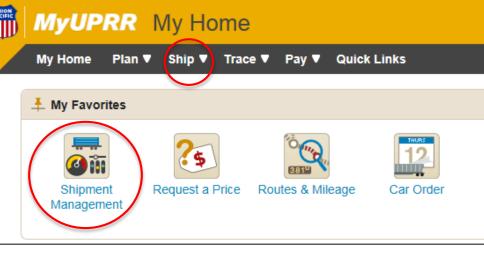

### Available from MyUPRR UNION PACIFIC screen Located under **Ship** tab

Alternatively available in • My Favorites and Recent if previously accessed

### **Shipment Management** Where to Access