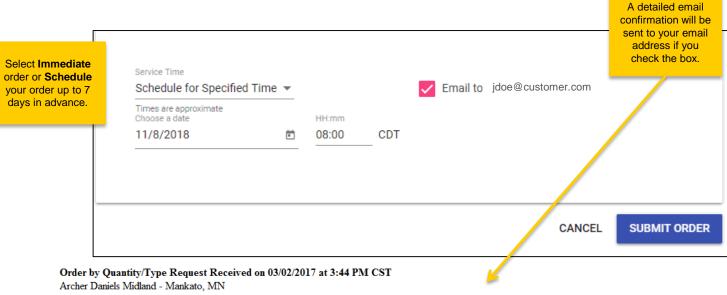

### **Order to Industry Screen** Schedule Order & Request Email Confirmation

Order Deadline Selected: 03/09/2017 at 10:00 AM CST

A request to order equipment by quantity with the following criteria to your location has been received. Your request will be processed prior to the date and time selected.