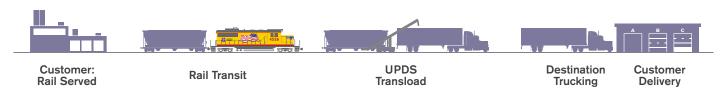

## Transload — Extending Your Reach

The UPDS transload network moves products from trucks to trains and back again, combining the economies of rail with the flexibility of over-theroad movements. Leveraging both transportation modes lets you expand your market reach and reap the benefits of rail.