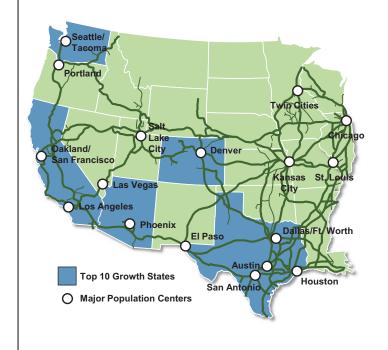

# **Growing the Franchise**

Eric Butler, EVP Marketing & Sales







# **Population Growth Provides Foundation**



#### **Key Insights**

- Population Growth Provides Base Demand
- Creates Growth Potential in All Business Groups
- Well Positioned to Serve Growing Population

Source: U.S. Census Bureau



### Strengthening U.S. Economy Adds Potential

# 2.2% 2.3% 2.7% 2.9% 3.1% 2.8%

2013 2014 2015 2016 2017 2018

**Gross Domestic** 

# 2.9% 3.6% 3.4% 2.5% 2013 2014 2015 2016 2017 2018

Industrial







#### **Key Insights**

- Economy Expected to Continue to Strengthen
- Improving Unemployment and Consumer Sentiment Encouraging
- Economy and Population Create Strong Growth Foundation

5

IHS Global Insight: October 2014 Forecast



BUILDING AMERICA®

# **Global Trade Expands Market Reach**



Intermodal

Softening Economy Growing **Political** World Unrest **Population Fhola** Uncertainty Strengthen