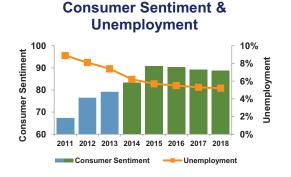

#### **Key Insights**

- Economy Expected to Continue to Strengthen
- Improving Unemployment and Consumer Sentiment Encouraging
- Economy and Population Create Strong Growth Foundation

5

IHS Global Insight: October 2014 Forecast