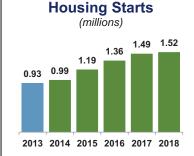

#### **Key Insights**

- Population Growth Provides Base Demand
- Creates Growth Potential in All Business Groups
- Well Positioned to Serve Growing Population

Source: U.S. Census Bureau