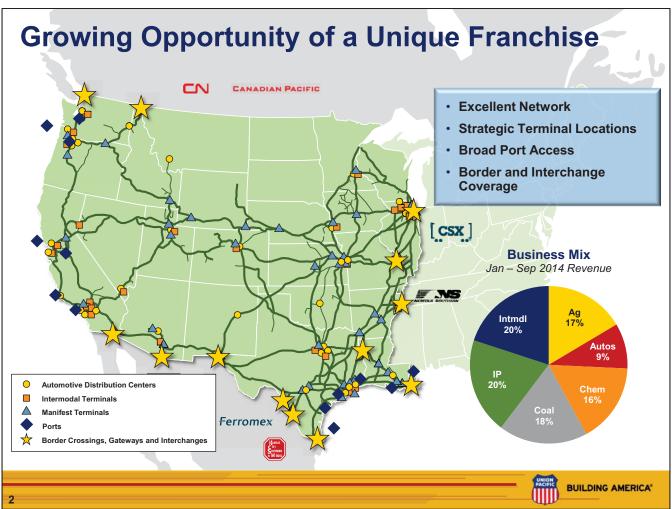

#### **Key Insights**

- Population Growth Provides Base Demand
- Creates Growth Potential in All Business Groups
- Well Positioned to Serve Growing Population

Source: U.S. Census Bureau