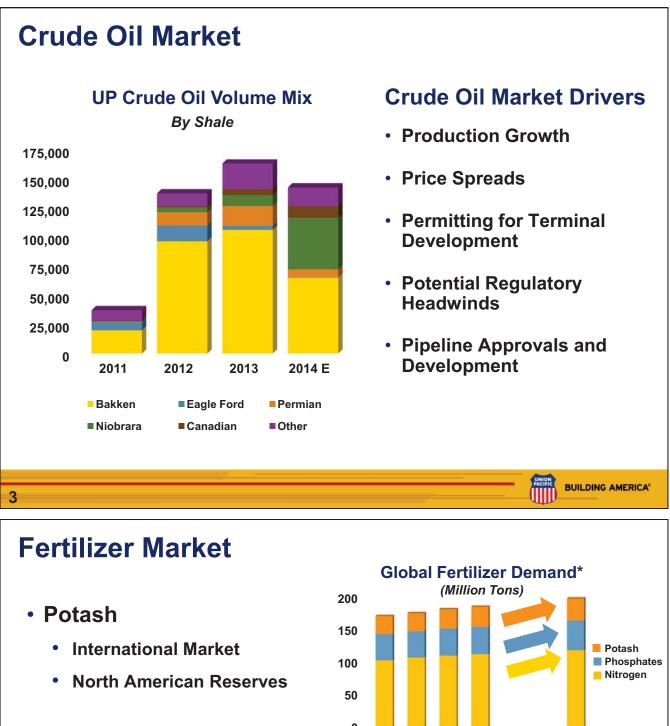

#### **Chemicals**

- + Shale Development
- + Chemical Plant Expansions
- + Growing Worldwide Fertilizer Demand
- + "Sold Out" Soda Ash Market

BUILDING AMERICA

- +/- Crude Oil Spreads
- ? Regulatory Action for Flammable Liquids