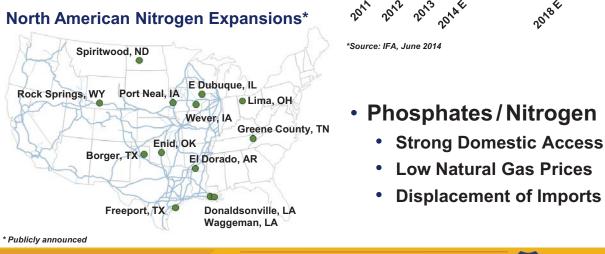

# **Export Opportunities**

- North American Production Will Exceed Domestic Demand
- Surplus U.S. Production Targeted for Export
- UP Uniquely Positioned to Handle Expansion Related Growth