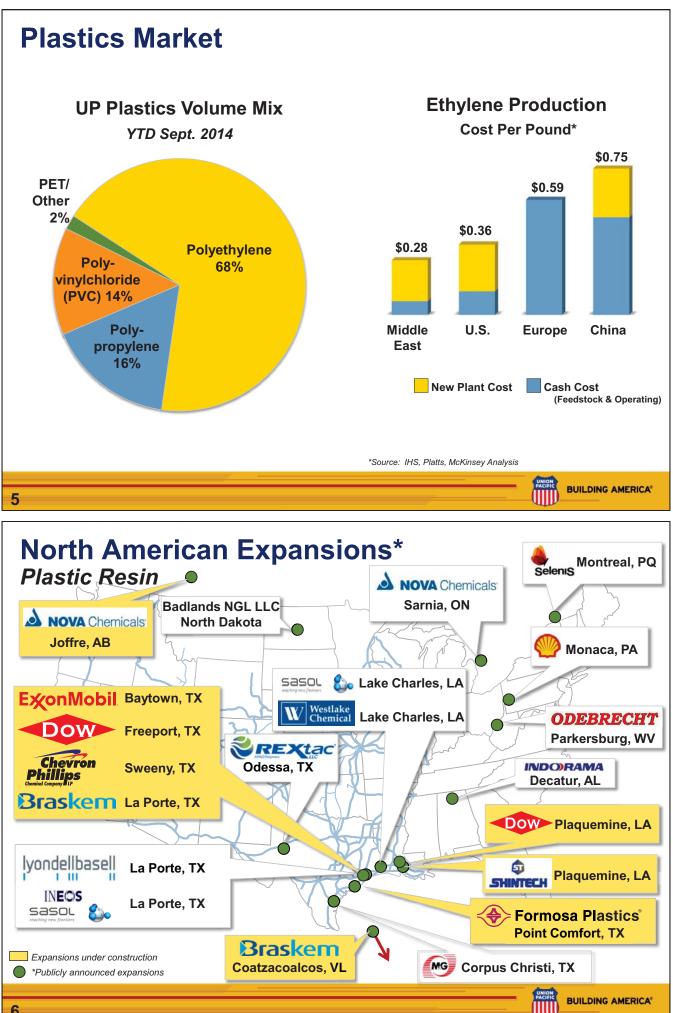

# **Export Opportunities**

- North American Production Will Exceed Domestic Demand
- Surplus U.S. Production Targeted for Export
- UP Uniquely Positioned to Handle Expansion Related Growth